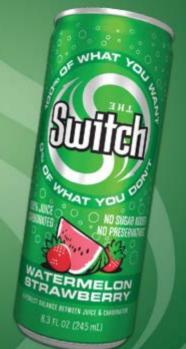

## Watermelon Strawberr

Like summer in a bottle. Ripe, refreshing watermelon mixed with a burst of sweet strawberry and a blast of carbonation.

Unlike typical fruit flavored soda that contains high fructose corn syrup and other added sugars, The Switch Watermelon Strawberry is sweetened with the naturally occurring sugars in fruit juice and is made without preservatives, artificial flavors, or artificial colors.

**BUY NOW »** 

#### Ingredients:

100% Juice (Filtered Sparkling Water Sufficient to Reconstitute Juice Concentrates, Grape, Apple, Acerola, Strawberry, Watermelon, Carrot and Black Currant Juice Concentrates), Natural Flavors, Ascorbic Acid (Vitamin C)

| Serving Size: 8 fl oz (240ml) | Total Carbohydrate: 29g |
|-------------------------------|-------------------------|
| Serving Per Cont.: 1          | Sugars: 28g             |
| Calories: 120                 | Protein: 0g             |
| Total Fat: 0g                 | Vitamin C: 100%         |
| Sodium: 5ma                   | 1                       |