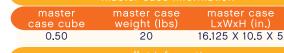

### Ingredients:

100% Juice (Filtered Sparkling Water Sufficient to Reconstitute Juice Concentrates, Grape, Apple, Acerola, Strawberry, Watermelon, Carrot and Black Currant Juice Concentrates), Natural Flavors, Ascorbic Acid (Vitamin C)

| Serving Size: 8 fl oz (240ml) | Total Carbohydrate: 29g |
|-------------------------------|-------------------------|
| Serving Per Cont.: 1          | Sugars: 28g             |
| Calories: 120                 | Protein: 0g             |
| Total Fat: 0g                 | Vitamin C: 100%         |
| Sodium: 5ma                   | 1                       |







multipack codes



can codes





100% natural sparkling water

12pks 12oz cans

O-CALORIE O-SWEETENER O-SODIUM = INNOCENT!



































pack size 2/12 PK - 12oz cans





















2,100 43,008





\*weight per pallet (includes weight of GMA pallet)















08.18.15KR